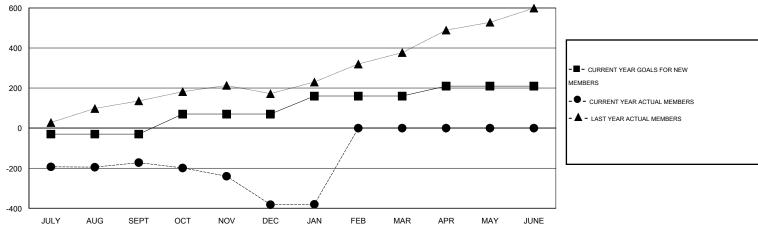

## GOALS AND ACTUAL NEW CLUBS CUMULATIVE

| DROPPED CLUBS: 4  DROPPED MEMBERS |         | 27 CLUBS OF 77 ADDED 1 OR MORE<br>NEW MEMBERS | GENDER DISTRIBUT  MALE  FEMALE | 1,463 (30.96%) |       |
|-----------------------------------|---------|-----------------------------------------------|--------------------------------|----------------|-------|
| DECEASED                          | 8<br>87 | CLICK HERE FOR HEALTH                         | FAMILY UNIT MEMBERS            |                | 2,898 |
| CLUB CANCELLED OTHER              | 465     | ASSESSMENT DATA                               | HEAD OF HOUSEHOLD              |                | 845   |
| TOTAL                             | 560     |                                               | NON-HEAD OF HOUSEHOLD          |                | 2,053 |