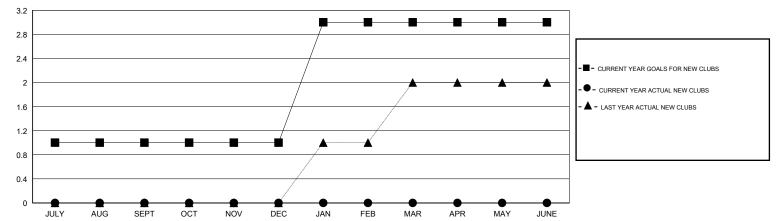

## GOALS AND ACTUAL NEW CLUBS CUMULATIVE

| DROPPED CLUBS: 4  DROPPED MEMBERS |         | 27 CLUBS OF 77 ADDED 1 OR MORE<br>NEW MEMBERS | GENDER DISTRIBUT  MALE  FEMALE | 1,463 (30.96%) |       |
|-----------------------------------|---------|-----------------------------------------------|--------------------------------|----------------|-------|
| DECEASED                          | 8<br>87 | CLICK HERE FOR HEALTH                         | FAMILY UNIT MEMBERS            |                | 2,898 |
| CLUB CANCELLED OTHER              | 465     | ASSESSMENT DATA                               | HEAD OF HOUSEHOLD              |                | 845   |
| TOTAL                             | 560     |                                               | NON-HEAD OF HOUSEHOLD          |                | 2,053 |